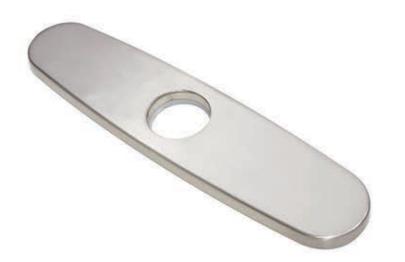

## D1-BN 10-inch Kitchen Faucet Deck Plate, Brushed Nickel

Requested By:

Specific Features:

### STANDARD SPECIFICATIONS:

- Universal kitchen faucet deck plate
- Covers the two outer holes on a three hole kitchen sink
- Solid brass construction reinforced with PVC insert
- Combatible with most single hole kitchen faucets